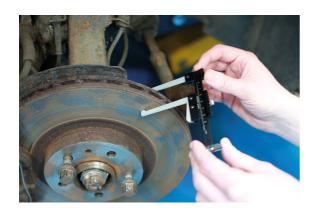

## **Brake Disc & Tyre Depth Gauge**

This brake disc caliper gauge is a compact and lightweight set of vernier calipers that also feature a tyre tread depth gauge, making them ideal for use as part of a vehicle safety check or inspection. The jaws have been designed to allow them to fit over any wear lip, or corroded edge, running around the outside of the disc allowing for an accurate measurement to be taken from the braking surface. It also features a jaw release mechanism that, when used with the clamping screw, allows for the reading to be retained when removing the calipers from the brake disc.