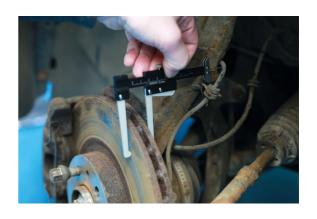

## **Brake Disc & Tyre Depth Gauge**

This brake disc caliper gauge is a compact and lightweight set of vernier calipers that also feature a tyre tread depth gauge, making them ideal for use as part of a vehicle safety check or inspection. The jaws have been designed to allow them to fit over any wear lip, or corroded edge, running around the outside of the disc allowing for an accurate measurement to be taken from the braking surface. It also features a jaw release mechanism that, when used with the clamping screw, allows for the reading to be retained when removing the calipers from the brake disc.