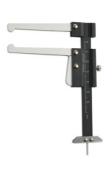

## **Brake Disc & Tyre Depth Gauge**

This brake disc caliper gauge is a compact and lightweight set of vernier calipers that also feature a tyre tread depth gauge, making them ideal for use as part of a vehicle safety check or inspection. The jaws have been designed to allow them to fit over any wear lip, or corroded edge, running around the outside of the disc allowing for an accurate measurement to be taken from the braking surface. It also features a jaw release mechanism that, when used with the clamping screw, allows for the reading to be retained when removing the calipers from the brake disc.

## **Additional Information**

- Vernier style disc measuring tool combined with depth gauge; 0 60mm range.
- · Clamping screw to easily retain reading.
- · Special Jaw release mechanism allows reading of the brake disc to be retained without releasing the clamping screw.
- · Compact size allows for access in tight spaces.
- · Lightweight 40g.