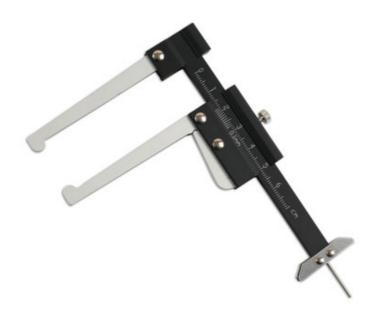

## **Brake Disc & Tyre Depth Gauge**

This brake disc caliper gauge is a compact and lightweight set of vernier calipers that also feature a tyre tread depth gauge, making them ideal for use as part of a vehicle safety check or inspection. The jaws have been designed to allow them to fit over any wear lip, or corroded edge, running around the outside of the disc allowing for an accurate measurement to be taken from the braking surface. It also features a jaw release mechanism that, when used with the clamping screw, allows for the reading to be retained when removing the calipers from the brake disc.

## **Additional Information**

- Vernier style disc measuring tool combined with depth gauge; 0 60mm range.
- · Clamping screw to easily retain reading.
- · Special Jaw release mechanism allows reading of the brake disc to be retained without releasing the clamping screw.
- · Compact size allows for access in tight spaces.
- · Lightweight 40g.