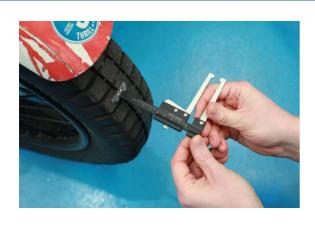

## **Brake Disc & Tyre Depth Gauge**

This brake disc caliper gauge is a compact and lightweight set of vernier calipers that also feature a tyre tread depth gauge, making them ideal for use as part of a vehicle safety check or inspection. The jaws have been designed to allow them to fit over any wear lip, or corroded edge, running around the outside of the disc allowing for an accurate measurement to be taken from the braking surface. It also features a jaw release mechanism that, when used with the clamping screw, allows for the reading to be retained when removing the calipers from the brake disc.

## **Additional Information**

- Vernier style disc measuring tool combined with depth gauge; 0 60mm range.
- · Clamping screw to easily retain reading.
- · Special Jaw release mechanism allows reading of the brake disc to be retained without releasing the clamping screw.
- · Compact size allows for access in tight spaces.
- · Lightweight 40g.